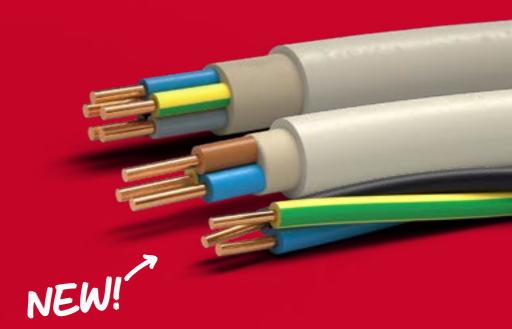

# EASYSKIN & EASYTWIST FAST, CLEAN AND EFFICIENT.

easy-Line

Our new easy line of insulated and sheathed wires with the highest product quality guarantees an optimum workflow for fast, clean and efficient installation. As the industry leader in cable distribution and logistics, we set the standards in electrical installation when it comes to **Innovation**, **quality and efficiency.** 

### NYM-sheathed wires

The new easySkin NYM sheathed wires allow cables to be stripped cleanly and quickly for at least 1 meter in one go without leaving any residue or dirt. Less cleaning work is required and stripping is significantly faster. The simple handling means both cost and time savings.

The robust and durable wires are available in various cross-sections.

easySkin: DIN EN 60228 Class 1, DIN VDE 0250-204

## **Twisted insulated wires**

With our new **easyTwist** insulated wires, electrical installation is fast and simple, while resource use is minimised. Thanks to the twisted design and smooth surface, the cables **can be pulled in effortlessly** by just one person. **easyTwist** insulated wires are robust, durable and available in various combinations and cross-sections depending on the area of applica-